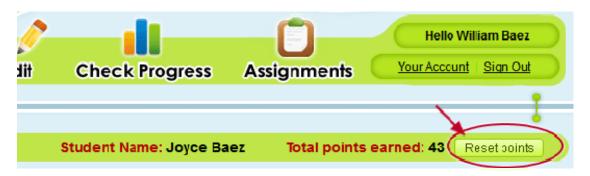

The new features are:

Check Progress: Ability to reset a student's score to zero

Check Progress: Ability to review the questions that were answered incorrectly by a student

Assignment report: Ability to receive and review a detail report on incorrectly answered questions.