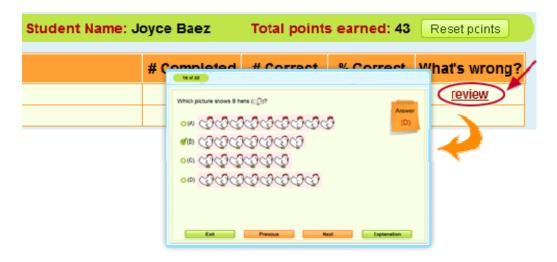

The new features are:

Check Progress: Ability to reset a student's score to zero

Check Progress: Ability to review the questions that were answered incorrectly by a student

Assignment report: Ability to receive and review a detail report on incorrectly answered questions.