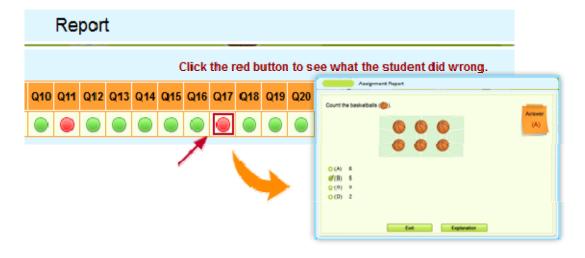

The new features are:

Check Progress: Ability to reset a student's score to zero

Check Progress: Ability to review the questions that were answered incorrectly by a student

Assignment report: Ability to receive and review a detail report on incorrectly answered questions.